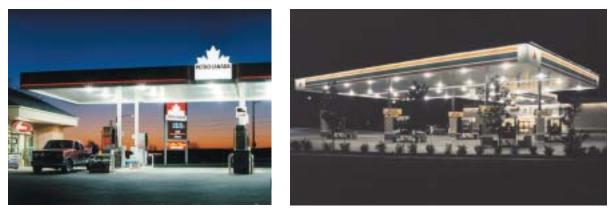

### THE ORIGINAL VERTICAL

LSI is dedicated to providing innovative, high quality lighting solutions to the petroleum retail market. In 1995, LSI revolutionized canopy lighting with the introduction of the Scottsdale — the first vertical burn canopy system in the marketplace. Today, the Scottsdale offers a broad array of fixture choices to meet your specific application.

### BURN CANOPY FIXTURE

- Vertical burn, high performance illumination with reduced energy consumption
- Exceptional lighting performance with better long-range visibility and greater impact on vertical surfaces
- Easy installation

## WHETHER YOU'RE DESIGNING A CANOPY LIGHTING SYSTEM FOR A NEW FACILITY OR UPGRADING AN EXISTING SITE, THE SCOTTSDALE SERIES OFFERS A SOLUTION.