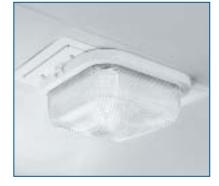

#### SCOTTSDALE® SUPERKIT®

Convert existing 2' x 2' surface-mount canopy fixtures to Scottsdale

SCOTTSDALE® PANEL RETROFIT KIT

Retrofit 2' x 2' surface-mount canopy fixtures with a touch of Scottsdale style and elegance