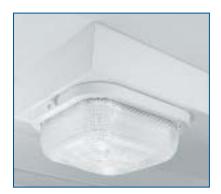

to Scottsdale





SCOTTSDALE® PANEL RETROFIT KIT

Retrofit 2' x 2' surface-mount canopy fixtures with a touch of Scottsdale style and elegance





SCOTTSDALE® RECESSED SUPERKIT® Convert existing recessed fixtures to Scottsdale



Listed for damp locations





## SDALE

### BURN CANOPY FIXTURE

- Vertical burn, high performance illumination with reduced energy consumption
- Exceptional lighting performance with better long-range visibility and greater impact on vertical surfaces
- Easy installation

- Lowest maintenance
- Significant energy savings
- Unmatched options and flexibility
- Reduced cost of ownership
- LSI quality and dependability

## WHETHER YOU'RE DESIGNING A CANOPY LIGHTING SYSTEM FOR A NEW FACILITY OR UPGRADING AN EXISTING SITE, THE SCOTTSDALE SERIES OFFERS A SOLUTION.



#### SCOTTSDALE® SURFACE MOUNT

Soffit, canopy, car wash applications requiring ceiling surface mount





SCOTTSDALE® ENCLOSED CEILING

Canopy, soffit and car wash applications

Listed for wet locations. Suitable for covered ceiling applications





FLAT LENS SCOTTSDALE®







### THEPOWEROFIMAGE



LSI PETROLEUM LIGHTING 10000 Alliance Road ◆ Cincinnati, Ohio 45242 ◆ (513)793-3200 FAX (513)984-1335 ◆ www.lsi-industries.com