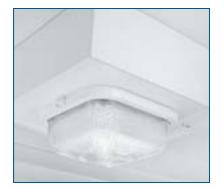

#### SCOTTSDALE® SURFACE MOUNT

Soffit, canopy, car wash applications requiring ceiling surface mount

SCOTTSDALE® ENCLOSED CEILING

Canopy, soffit and car wash applications

Listed for wet locations. Suitable for covered ceiling applications