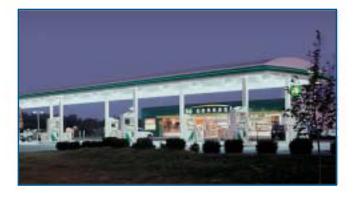

### BURN CANOPY FIXTURE

- Vertical burn, high performance illumination with reduced energy consumption
- Exceptional lighting performance with better long-range visibility and greater impact on vertical surfaces
- Easy installation